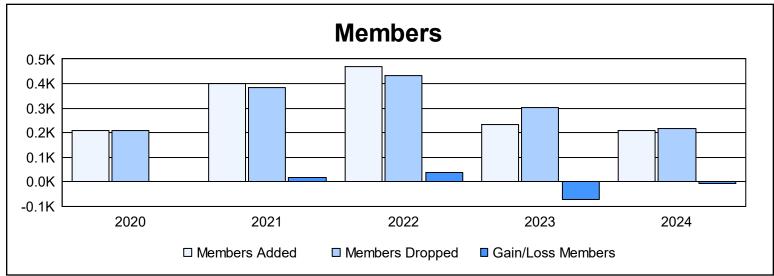

District 301 B2 As of June 2024 Cumulative

| Year      | New<br>Clubs | Dropped<br>Clubs | Gain/<br>Loss<br>Clubs | New<br>Members | Charter<br>Members | Reinstate<br>Members | Transfer<br>Members | Total<br>Member<br>Added | Total<br>Members<br>Dropped | Gain/<br>Loss<br>Members |
|-----------|--------------|------------------|------------------------|----------------|--------------------|----------------------|---------------------|--------------------------|-----------------------------|--------------------------|
| 2019-2020 | 1            | 0                | 1                      | 118            | 34                 | 55                   | 3                   | 210                      | 210                         | 0                        |
| 2020-2021 | 3            | 4                | -1                     | 189            | 156                | 55                   | 0                   | 400                      | 382                         | 18                       |
| 2021-2022 | 5            | 4                | 1                      | 236            | 163                | 71                   | 0                   | 470                      | 434                         | 36                       |
| 2022-2023 | 1            | 3                | -2                     | 143            | 38                 | 38                   | 14                  | 233                      | 304                         | -71                      |
| 2023-2024 | 0            | 2                | -2                     | 157            | 34                 | 11                   | 6                   | 208                      | 217                         | -9                       |
| Average   | 2            | 3                | -1                     | 169            | 85                 | 46                   | 5                   | 304                      | 309                         | -5                       |