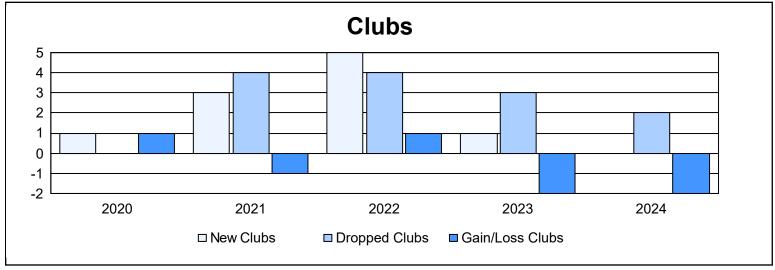

District 301 B2 As of June 2024 Cumulative

| Year      | New<br>Clubs | Dropped<br>Clubs | Gain/<br>Loss<br>Clubs | New<br>Members | Charter<br>Members | Reinstate<br>Members | Transfer<br>Members | Total<br>Member<br>Added | Total<br>Members<br>Dropped | Gain/<br>Loss<br>Members |
|-----------|--------------|------------------|------------------------|----------------|--------------------|----------------------|---------------------|--------------------------|-----------------------------|--------------------------|
| 2019-2020 | 1            | 0                | 1                      | 118            | 34                 | 55                   | 3                   | 210                      | 210                         | 0                        |
| 2020-2021 | 3            | 4                | -1                     | 189            | 156                | 55                   | 0                   | 400                      | 382                         | 18                       |
| 2021-2022 | 5            | 4                | 1                      | 236            | 163                | 71                   | 0                   | 470                      | 434                         | 36                       |
| 2022-2023 | 1            | 3                | -2                     | 143            | 38                 | 38                   | 14                  | 233                      | 304                         | -71                      |
| 2023-2024 | 0            | 2                | -2                     | 157            | 34                 | 11                   | 6                   | 208                      | 217                         | -9                       |
| Average   | 2            | 3                | -1                     | 169            | 85                 | 46                   | 5                   | 304                      | 309                         | -5                       |